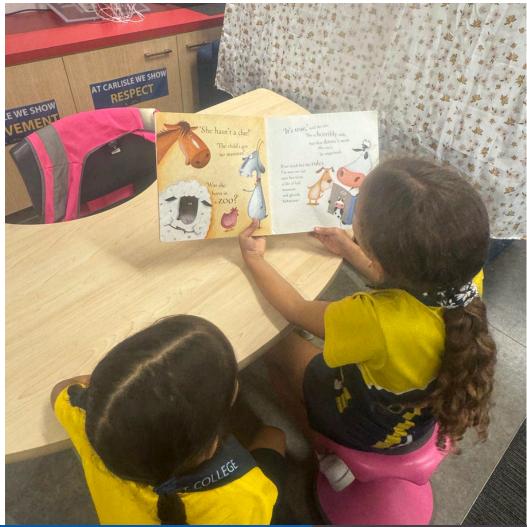

# OSHC

The first two weeks of term at OSHC have been relatively calm after the fun-filled school holidays; we also enjoyed welcoming our new preppies to the OSHC program. During the first week of Term One, we had group time, where we read a Bible story and did an activity related to it. One story we focused on was "A Blank Page," which illustrates that every picture and story starts from a blank page, just as God created the world in Genesis 1:1-3. These verses explain how, in the beginning, God created the heavens and the earth. The earth was formless and empty, with darkness covering the deep waters, and the Spirit of God was hovering over them. When God said, "Let there be light," light came into existence.

We discussed how God created each of us and began writing our stories before we were born, emphasising that God has an amazing plan for everyone. After our discussion, the children received blank pieces of paper to create something of their own. One of our little boys collected several sheets of paper, fashioned them into different-sized balls, and made representations of God, the moon, and Earth. When it was time to share with the class, he explained his creations to everyone. The children were all engaged and participated enthusiastically in the activity. After group time, they enjoyed relaxing while creating with LEGO, Mobilo, and the marble run.