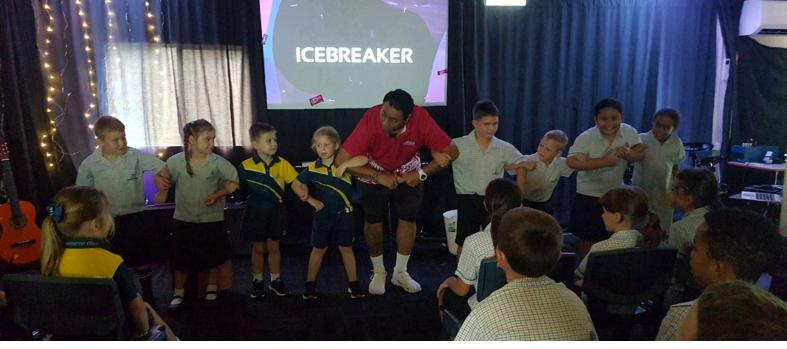

# **CHAPLAINCY**

This week marked the exciting beginning of a new school year, with the theme of "Flourishing" guiding the journey ahead. Reflecting the Adventist Schools vision of being a Thriving, Christ-centred Learning Community – to reveal Jesus, the school community has set a foundation of growth and connection. The theme is all about nurturing students spiritually, mentally, and emotionally, encouraging them to not only excel academically but also develop a deeper relationship with Christ and each other.

To kick off the year, the school community gathered for a powerful School Dedication Sabbath. It was a beautiful event that saw the congregation from both the church and school come together in unity. Through prayer, worship, and a shared sense of purpose, the event set the tone for a year filled with spiritual growth, community involvement, and Christ-centered learning.

Looking ahead, the Chaplaincy Ministry is rolling out some exciting initiatives designed to foster deeper connections within the school community. One of the most anticipated projects is the launch of the Chaplaincy Hub, a dedicated space where students, staff, parents, and even members of the wider community can gather to build relationships and receive support. The Chaplaincy Hub will serve as a safe haven for anyone seeking guidance—whether spiritually, mentally, or emotionally.