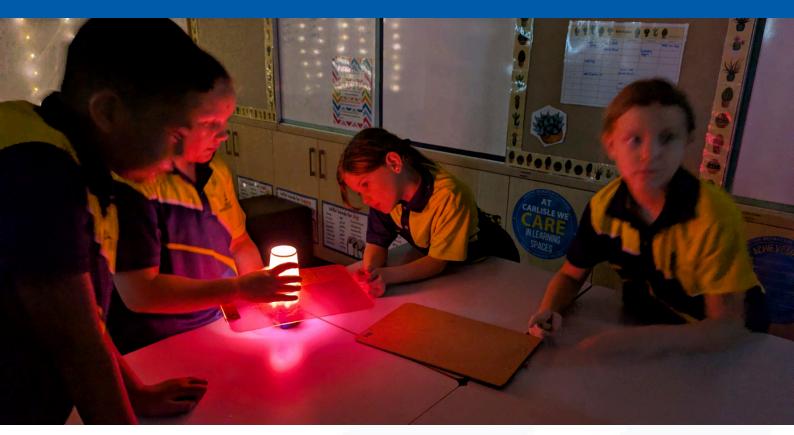

# **PRIMARY**

The first two weeks back at school have been wet, but that hasn't stopped our students from jumping straight into learning and activities. Despite the rainy weather, classrooms have been filled with energy and enthusiasm as students reconnect with friends and settle into their new routines.

Outdoor activities may have been adjusted, but students have still enjoyed PE, creative indoor games, and engaging lessons that make the most of every moment. Our school theme for 2025, Flourishing, is already coming to life as students embrace new challenges and opportunities with a positive spirit.

We're looking forward to a fantastic term ahead, "rain or shine!"