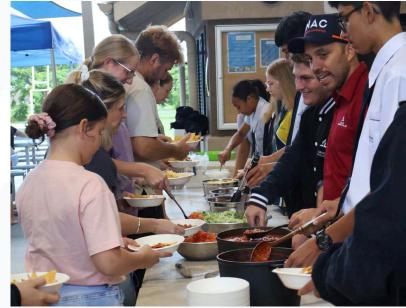

# **WELCOME DINNER**

Thank you to everyone who joined us for our annual Welcome Dinner! Despite the delay and wet weather, it was wonderful to see our school community come together. The evening provided a great opportunity for families to connect, meet teachers, and hear about the year ahead. Teachers shared key information about this year's objectives and upcoming camps, helping to set the tone for an exciting and successful year.