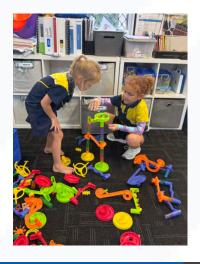

We discussed how God created each of us and began writing our stories before we were born, emphasising that God has an amazing plan for everyone. After our discussion, the children received blank pieces of paper to create something of their own. One of our little boys collected several sheets of paper, fashioned them into different-sized balls, and made representations of God, the moon, and Earth. When it was time to share with the class, he explained his creations to everyone. The children were all engaged and participated enthusiastically in the activity. After group time, they enjoyed relaxing while creating with LEGO, Mobilo, and the marble run.