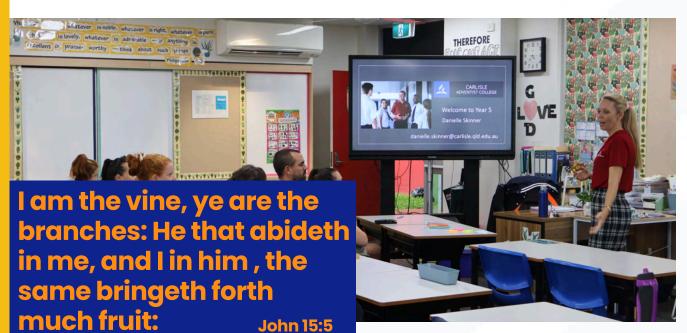

A Bible verse that resonates with our theme is John 15:5, where Jesus says, "I am the vine; you are the branches. If you remain in me and I in you, you will bear much fruit; apart from me you can do nothing." This reminds us that by staying connected to Jesus, we can flourish and bear fruit in our lives.